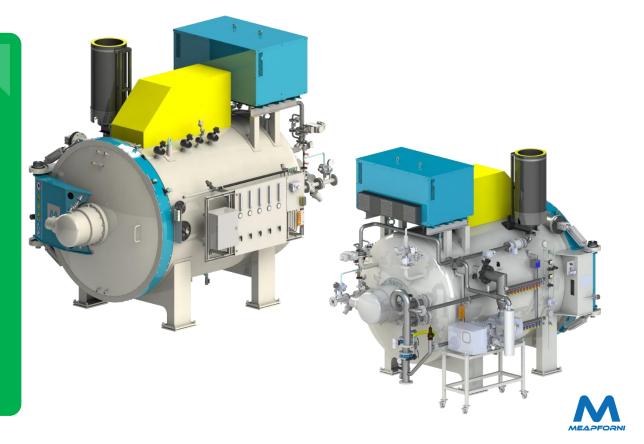

## VACUUM FURNACE

Vacuum hardening furnace Vacuum tempering furnace Annealing vacuum furnace

Quenching pressure up to 10 bar and high vacuum options.