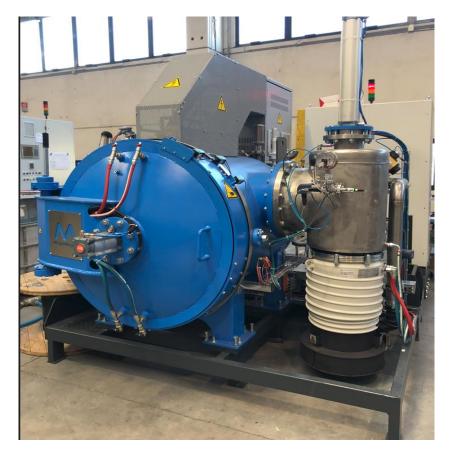

## VACUUM FURNACE

Vacuum hardening furnace Vacuum tempering furnace Annealing vacuum furnace

Quenching pressure up to 10 bar and high vacuum options.