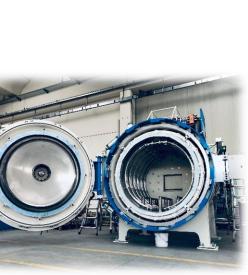

## VACUUM FURNACE

Vacuum hardening furnace Vacuum tempering furnace Annealing vacuum furnace

Quenching pressure up to 10 bar and high vacuum options.