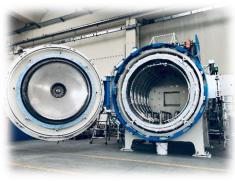

## VACUUM FURNACE

Vacuum hardening furnace Vacuum tempering furnace Annealing vacuum furnace

Quenching pressure up to 10 bar and high vacuum options.