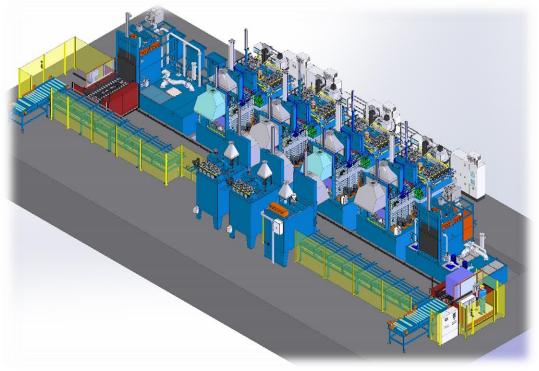

## SQF AUTOMATIC LINE

Automatic batch type (FC) furnace line by MEAPFORNI is commonly fulfill with all the required device and accessories to provide a safe and automatic management of the heat treatment process.