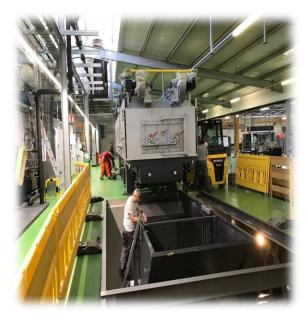

## SQF AUTOMATIC LINE

Automatic batch type (FC) furnace line by MEAPFORNI is commonly fulfill with all the required device and accessories to provide a safe and automatic management of the heat treatment process.

## DESCRIPTION OF TIPYCAL AUTOMATIC LINE