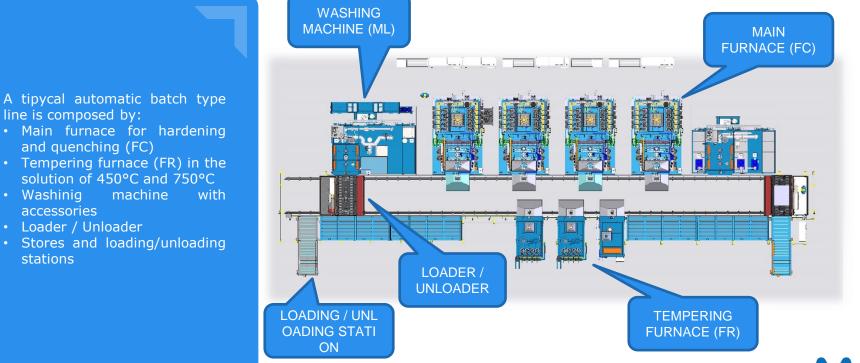

sk to create customer value GENERATE new solutions on processes and equipment INTEGRATE into systems with value chain partners

#### Grow

ACCESS skills and expertise to support business growth ADAPT to remain competitive in a global industry DEPLOY smarter tools to lower manufacturing costs







Headquarter and production Fontanafredda (PN) Italy

Offices and agents:

- Germany
- France
- Spain
- Slovenia
- Slovakia
- Poland
- Slovakia
- Sweden
- Balkans
- Netherland
- Ukraine



## **PRODUCT RANGE**





# SPECIAL SOLUTIONS





## SQF AUTOMATIC LINE

Automatic batch type (FC) furnace line by MEAPFORNI is commonly fulfill with all the required device and accessories to provide a safe and automatic management of the heat treatment process.





## DESCRIPTION OF TIPYCAL AUTOMATIC LINE





## MESH BELT LINES



#### Fully automated belt lines CMBF







# Oil, salt and polymeric quench



#### Automated loading systems

fully integrated washing and loading machines



#### Fully automated belt lines CMBF





#### **Mesh belt solutions**







## NITRIDING FURNACE

Traditional gas nitriding furnace, with retort and many options.

In the version with gas or electrical heating system





## LOW PRESSURE CARBURIZING

Automatic Low-Pressure Carburizing line (CBP-Line) furnace line by MEAPFORNI is commonly fulfill with all the required device and accessories to provide a safe and automatic management of the heat treatment process.





## LOW PRESSURE NITRIDING FURNACE

Low pressure nitriding furnace for this new cutting edge technology highly developed by MEAPFORNI. With