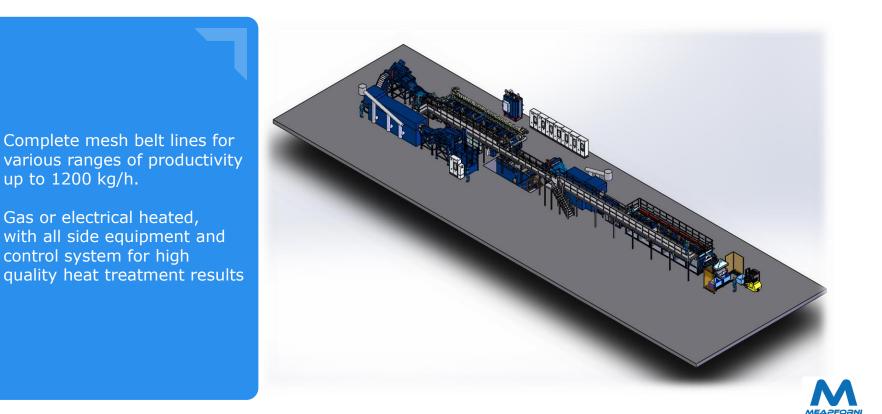

lue GENERATE new solutions on processes and equipment INTEGRATE into systems with value chain partners

#### Grow

ACCESS skills and expertise to support business growth ADAPT to remain competitive in a global industry DEPLOY smarter tools to lower manufacturing costs







Headquarter and production Fontanafredda (PN) Italy

Offices and agents:

- Germany
- France
- Spain
- Slovenia
- Slovakia
- Poland
- Slovakia
- Sweden
- Balkans
- Netherland
- Ukraine



## **PRODUCT RANGE**





# SPECIAL SOLUTIONS





## SQF AUTOMATIC LINE

Automatic batch type (FC) furnace line by MEAPFORNI is commonly fulfill with all the required device and accessories to provide a safe and automatic management of the heat treatment process.





## DESCRIPTION OF TIPYCAL AUTOMATIC LINE





## MESH BELT LINES



#### Fully automated belt lines CMBF







# Oil, salt and polymeric quench



#### Automated loading systems

fully integrated washing and loading machines



#### Fully automated belt lines CMBF





#### **Mesh belt solutions**







## NITRIDING FURNACE

Traditional gas nitriding furnace, with retort and many options.

In the version with gas or electrical heating system





## LOW PRESSURE CARBURIZING

Automatic Low-Pressure Carburizing line (CBP-Line) furnace line by MEAPFORNI is commonly fulfill with all the required device and accessories to provide a safe and automatic management of the heat treatment process.





## LOW PRESSURE NITRIDING FURNACE

Low pressure nitriding furnace for this new cutting edge technology highly developed by MEAPFORNI. With internal high speed cool