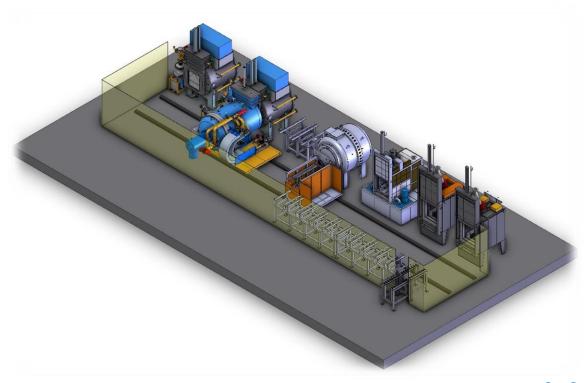

## SQF AUTOMATIC LINE

Automatic batch type (FC) furnace line by MEAPFORNI is commonly fulfill with all the required device and accessories to provide a safe and automatic management of the heat treatment process.

## DESCRIPTION OF TIPYCAL AUTOMATIC LINE