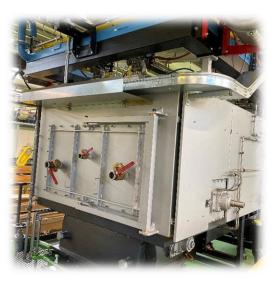

## SQF AUTOMATIC LINE

Automatic batch type (FC) furnace line by MEAPFORNI is commonly fulfill with all the required device and accessories to provide a safe and automatic management of the heat treatment process.

## DESCRIPTION OF TIPYCAL AUTOMATIC LINE