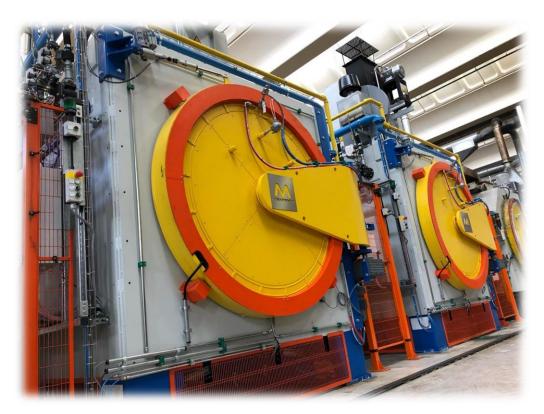

## SQF AUTOMATIC LINE

Automatic batch type (FC) furnace line by MEAPFORNI is commonly fulfill with all the required device and accessories to provide a safe and automatic management of the heat treatment process.

## DESCRIPTION OF TIPYCAL AUTOMATIC LINE